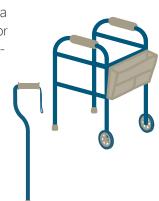

### Before Surgery (1-4 weeks)

- ☐ Get a front-wheeled walker (required), and practice using it in your home.
- ☐ Arrange for your care partner to help with household duties and transportation after you return home to support your recovery.
- ☐ Arrange for pet care (if needed).
- ☐ Begin eating a diet rich in protein and fiber and taking your Enhanced Recovery After Surgery supplements (if ordered).
- ☐ Call your doctor if you develop tooth pain, skin tears, abrasions, cuts, bites or shaving nicks that may still be present on the day of your surgery.
- ☐ Complete all pre-surgery testing appointments and labs.
- ☐ Drink plenty of water and/or sugarfree drinks.
- ☐ Practice your recovery exercises daily. (See page 8.)
- ☐ Purchase ice packs (two large gel packs recommended).
- ☐ Prepare your home for your return.
  - ☐ Arrange your bedroom on the first floor, if possible.
  - ☐ Consider installing a raised toilet seat, shower chair and grab bars; find a reacher (suggested).
  - ☐ Reduce clutter.
  - ☐ Remove tripping hazards such as rugs and cords.
  - ☐ Stock your pantry and freezer with one week's worth of easy-toprepare and make-ahead meals.

#### **Mobility**

Front-wheeled walker: You will initially use a walker after surgery; ask your nurse navigator about insurance coverage (do not use a fourwheeled or rollator-style walker; it may not be stable).