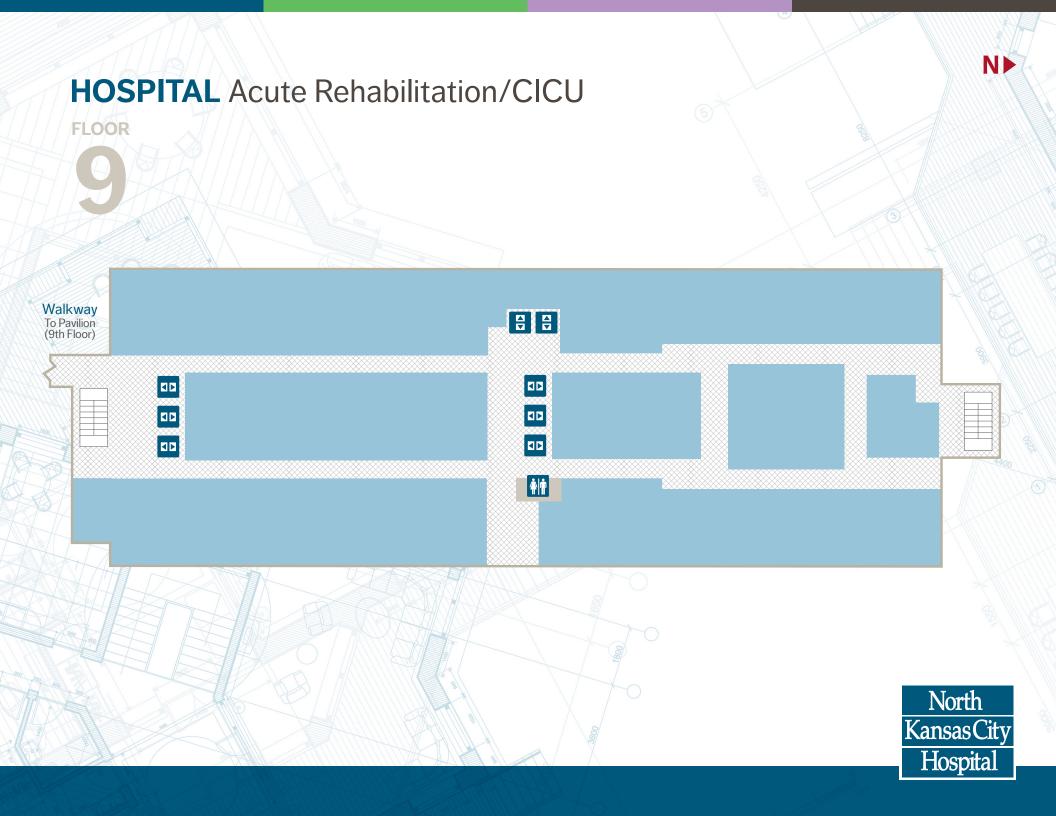

## **PAVILION & HOSPITAL**

**FLOOR** Hospital **ICU** Outpatient Rehabilitation Services Cardiac Services Surgery P Unit (AAU) **Pavilion** Cardiac Clinical Decision Unit Parking Garage **Skyview Elevators** \$ (Access to ATM/Bank on the 4th floor) (CCDU) Level 2 (Green) Cath **Heart Care** Lab Clinic Waiting Rooms **Seasons Express** Coffee and baked goods ÷ mon.-Fri. ← 5:30-11:30 a.m. Sleep Lab Garden of Life Main Lab Account Services Chapel **Emergency Department** Open 24/7 Gift Shop <sup>™</sup> Mon.-Fri., 9:30 a.m.-7 p.m. After Hours Entrance 9 p.m.-5 a.m. Sat., 10a.m.-4 p.m. **Pavilion** 