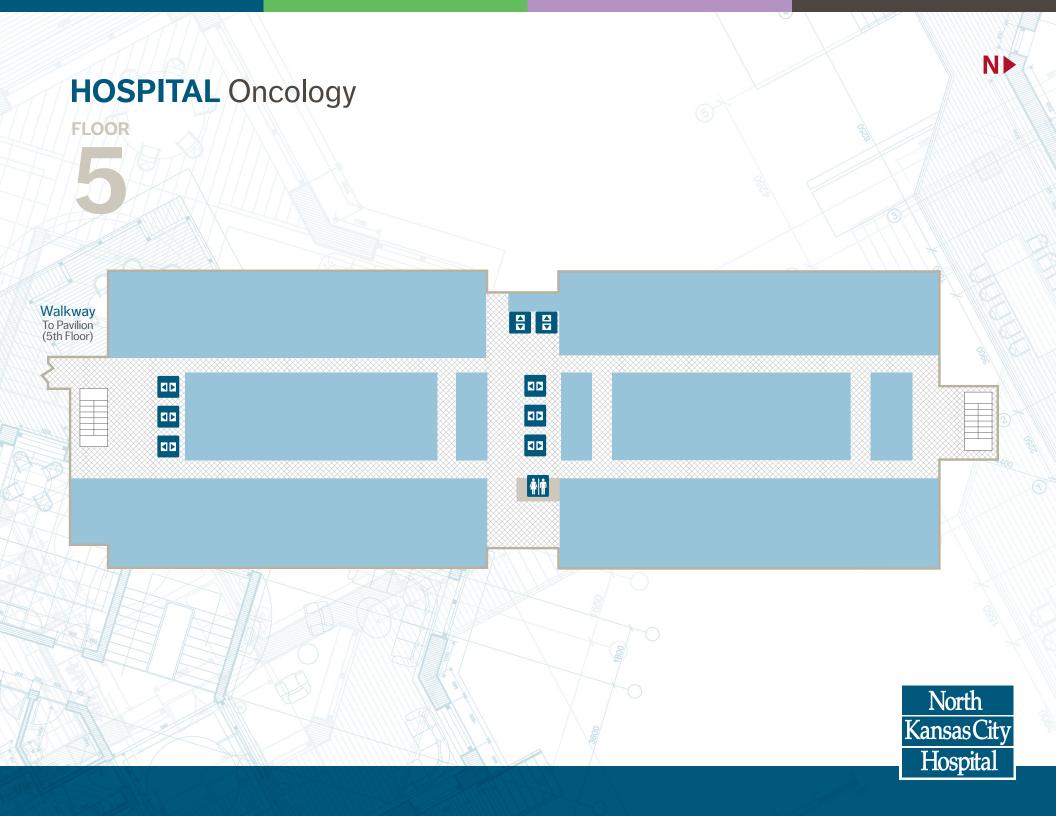

## **PAVILION & HOSPITAL**



North
KansasCity
Hospital

## NÞ

## **PAVILION & HOSPITAL**

**FLOOR** Hospital **ICU** Outpatient Rehabilitation Services Cardiac Services Surgery P Unit (AAU) **Pavilion** Cardiac Clinical Decision Unit Parking Garage **Skyview Elevators** \$ (Access to ATM/Bank on the 4th floor) (CCDU) Level 2 (Green) Cath **Heart Care** Lab Clinic Waiting Rooms **Seasons Express** Coffee and baked goods ÷ mon.-Fri. ← 5:30-11:30 a.m. Sleep Lab Garden of Life Main Lab Account Services Chapel **Emergency Department** Open 24/7 Gift Shop <sup>™</sup> Mon.-Fri., 9:30 a.m.-7 p.m. After Hours Entrance 9 p.m.-5 a.m. Sat., 10a.m.-4 p.m. **Pavilion** 

Parking Garage

Sun., Noon-4 p.m.

North
Kansas City
Hospital