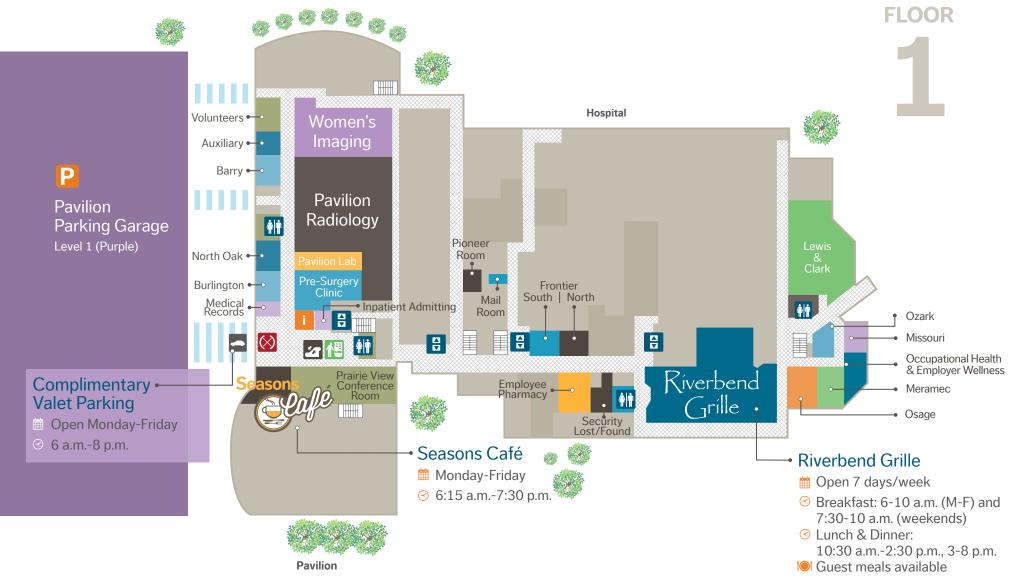

## **PAVILION & HOSPITAL**

**FLOOR** Hospital **ICU** Outpatient Rehabilitation Services Cardiac Services Surgery P Unit (AAU) **Pavilion** Cardiac Clinical Decision Unit Parking Garage **Skyview Elevators** \$ (Access to ATM/Bank on the 4th floor) (CCDU) Level 2 (Green) Cath **Heart Care** Lab Clinic Waiting Rooms **Seasons Express** Coffee and baked goods ÷ mon.-Fri. ← 5:30-11:30 a.m. Sleep Lab Garden of Life Main Lab Account Services Chapel **Emergency Department** Open 24/7 Gift Shop <sup>™</sup> Mon.-Fri., 9:30 a.m.-7 p.m. After Hours Entrance 9 p.m.-5 a.m. Sat., 10a.m.-4 p.m. **Pavilion** 