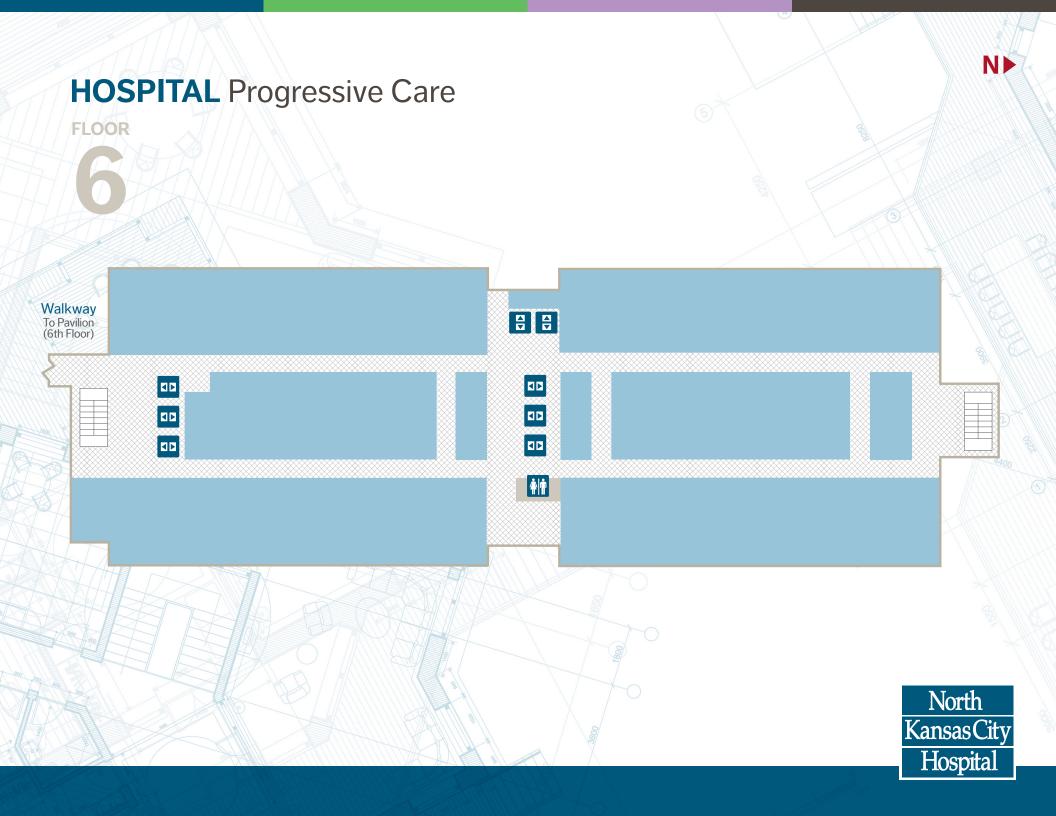

## **PAVILION & HOSPITAL**

**FLOOR** Hospital **ICU** Outpatient Rehabilitation Services Cardiac Services Surgery P Unit (AAU) **Pavilion** Cardiac Clinical Decision Unit Parking Garage **Skyview Elevators** \$ (Access to ATM/Bank on the 4th floor) (CCDU) Level 2 (Green) Cath **Heart Care** Lab Clinic Waiting Rooms **Seasons Express** Coffee and baked goods ÷ mon.-Fri. ← 5:30-11:30 a.m. Sleep Lab Garden of Life Main Lab Account Services Chapel **Emergency Department** Open 24/7 Gift Shop <sup>™</sup> Mon.-Fri., 9:30 a.m.-7 p.m. After Hours Entrance 9 p.m.-5 a.m. Sat., 10a.m.-4 p.m. **Pavilion** 