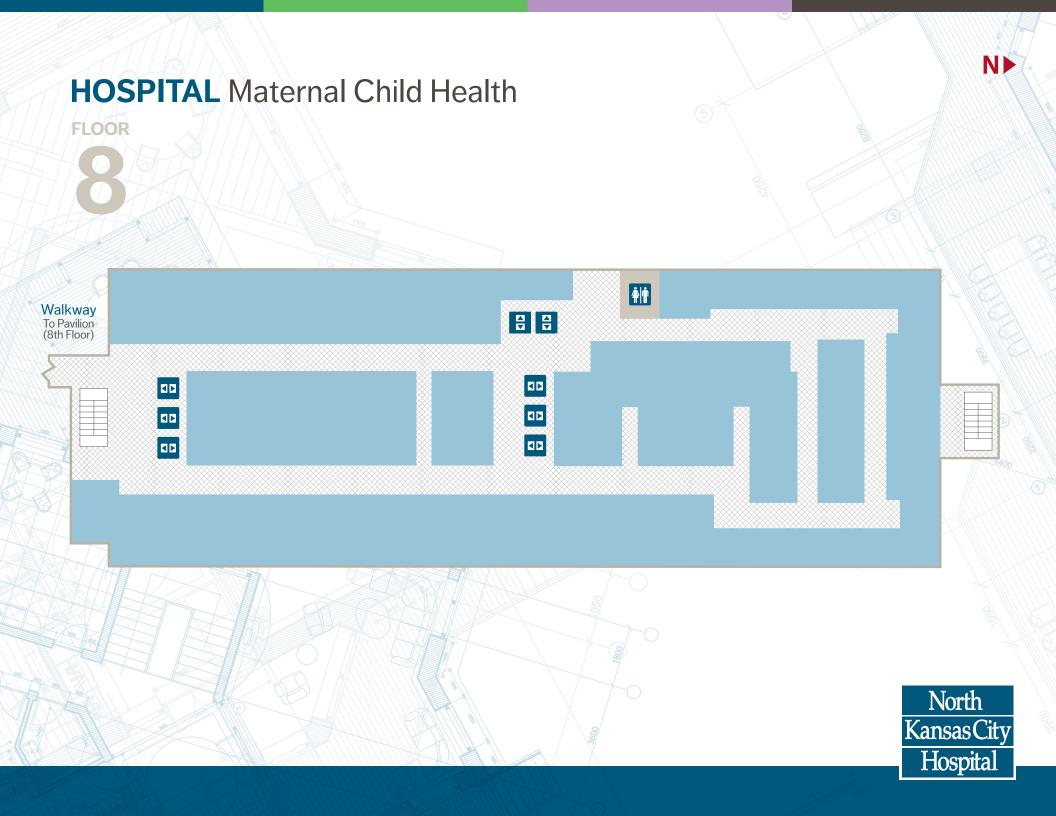

## **PAVILION & HOSPITAL**

**FLOOR** Hospital **ICU** Outpatient Rehabilitation Services Cardiac Services Surgery P Unit (AAU) **Pavilion** Cardiac Clinical Decision Unit Parking Garage **Skyview Elevators** \$ (Access to ATM/Bank on the 4th floor) (CCDU) Level 2 (Green) Cath **Heart Care** Lab Clinic Waiting Rooms **Seasons Express** Coffee and baked goods ÷ mon.-Fri. ← 5:30-11:30 a.m. Sleep Lab Garden of Life Main Lab Account Services Chapel **Emergency Department** Open 24/7 Gift Shop <sup>™</sup> Mon.-Fri., 9:30 a.m.-7 p.m. After Hours Entrance 9 p.m.-5 a.m. Sat., 10a.m.-4 p.m. **Pavilion** 