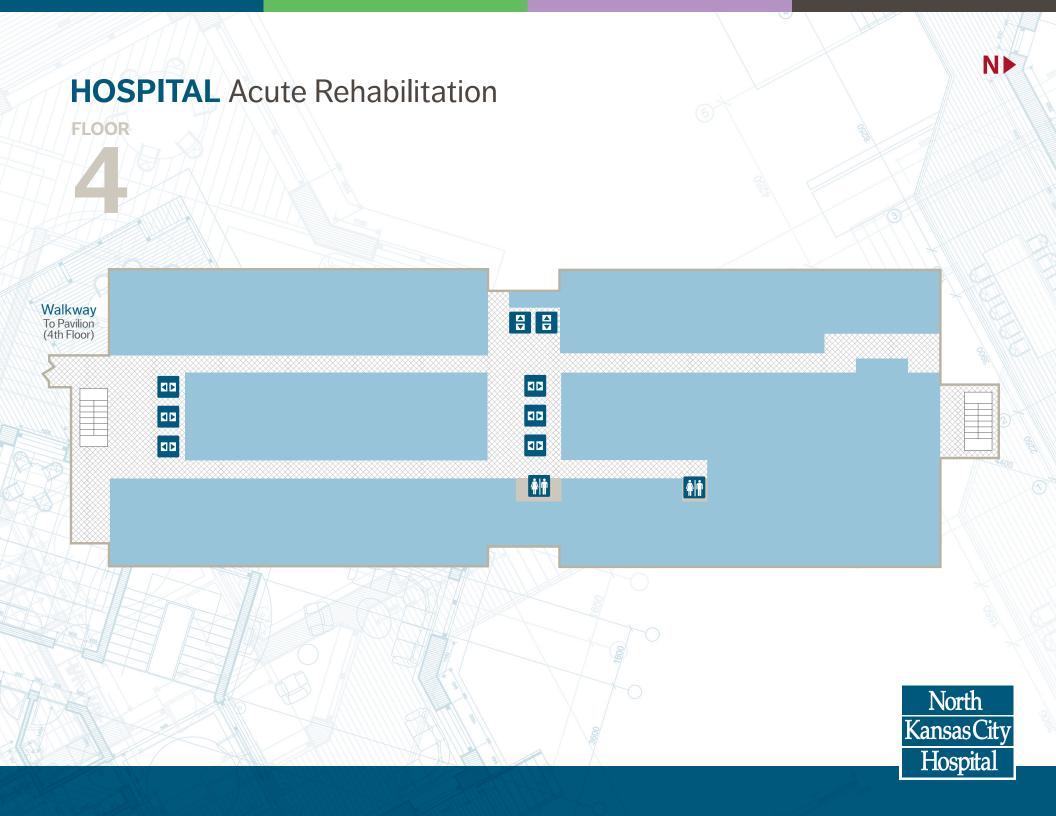

## **PAVILION & HOSPITAL**



North
KansasCity
Hospital

## NÞ

## **PAVILION & HOSPITAL**

**FLOOR** Hospital **ICU** Outpatient Rehabilitation Services Cardiac Services Surgery P Unit (AAU) **Pavilion** Cardiac Clinical Decision Unit Parking Garage **Skyview Elevators** \$ (Access to ATM/Bank on the 4th floor) (CCDU) Level 2 (Green) Cath **Heart Care** Lab Clinic Waiting Rooms **Seasons Express** Coffee and baked goods ÷ mon.-Fri. ← 5:30-11:30 a.m. Sleep Lab Garden of Life Main Lab Account Services Chapel **Emergency Department** Open 24/7 Gift Shop <sup>™</sup> Mon.-Fri., 9:30 a.m.-7 p.m. After Hours Entrance 9 p.m.-5 a.m. Sat., 10a.m.-4 p.m. **Pavilion** 

Parking Garage

Sun., Noon-4 p.m.

North
Kansas City
Hospital