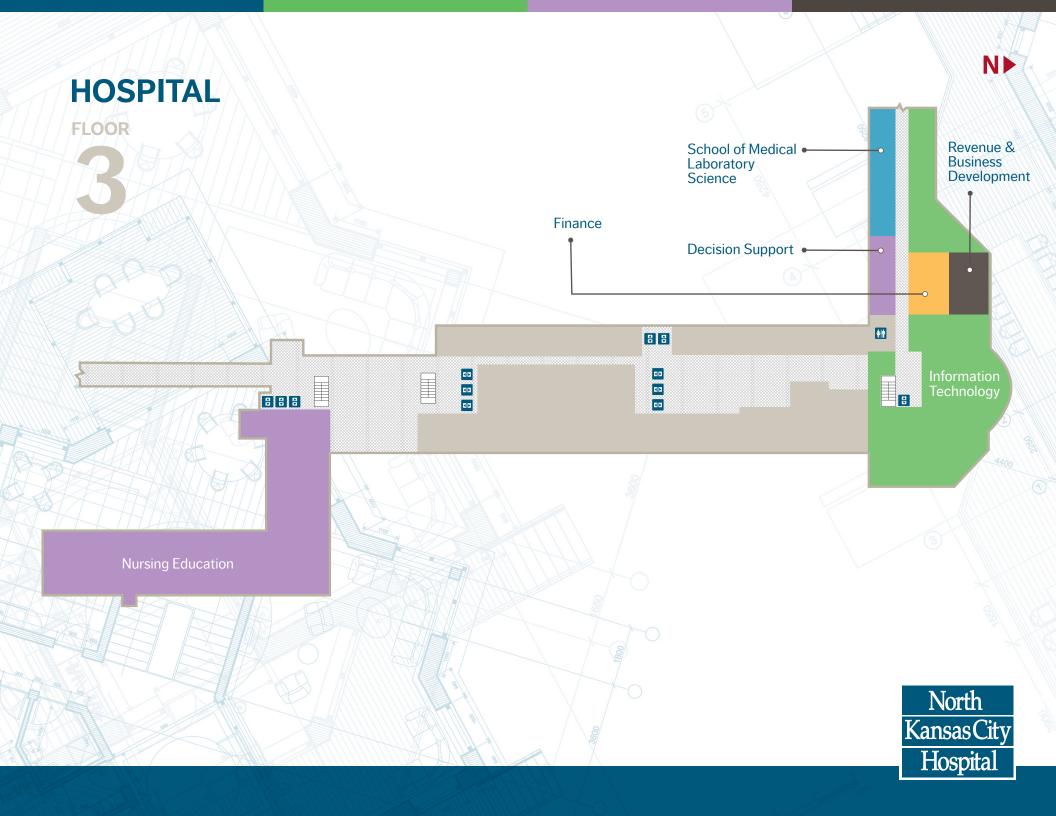

## **PAVILION & HOSPITAL**



North
KansasCity
Hospital

## NÞ

## **PAVILION & HOSPITAL**

**FLOOR** Hospital **ICU** Outpatient Rehabilitation Services Cardiac Services Surgery P Unit (AAU) **Pavilion** Cardiac Clinical Decision Unit Parking Garage **Skyview Elevators** \$ (Access to ATM/Bank on the 4th floor) (CCDU) Level 2 (Green) Cath **Heart Care** Lab Clinic Waiting Rooms **Seasons Express** Coffee and baked goods ÷ mon.-Fri. ← 5:30-11:30 a.m. Sleep Lab Garden of Life Main Lab Account Services Chapel **Emergency Department** Open 24/7 Gift Shop <sup>™</sup> Mon.-Fri., 9:30 a.m.-7 p.m. After Hours Entrance 9 p.m.-5 a.m. Sat., 10a.m.-4 p.m. **Pavilion** 

Parking Garage

Sun., Noon-4 p.m.

North
Kansas City
Hospital