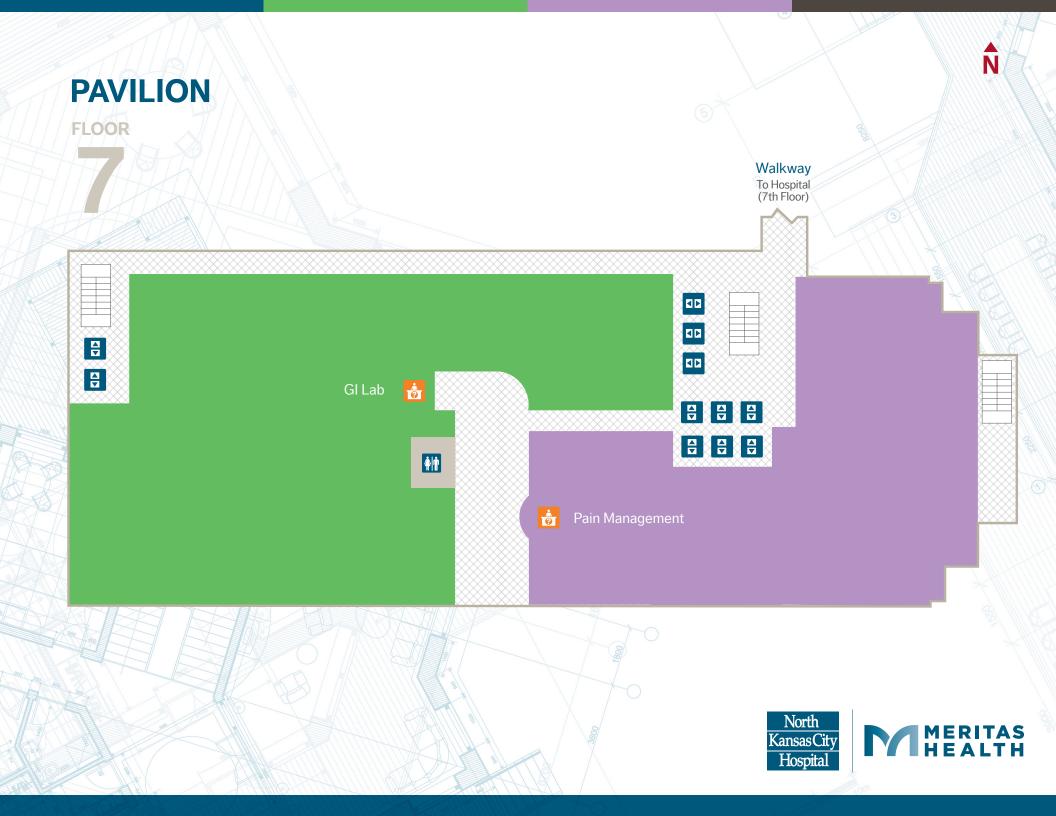

#### N

### **PAVILION & HOSPITAL**







#### NÞ

### **PAVILION & HOSPITAL**

**FLOOR** Hospital **ICU** Outpatient Rehabilitation Services Cardiac Services Surgery P Unit (AAU) **Pavilion** Cardiac Clinical Decision Unit Parking Garage **Skyview Elevators** \$ (Access to ATM/Bank on the 4th floor) (CCDU) Level 2 (Green) Cath **Heart Care** Lab Clinic Waiting Rooms **Seasons Express** Coffee and baked goods ÷ H mon.-Fri. ← 5:30-11:30 a.m. Express Sleep Lab Lost & Found Patient Case Experience Management Garden of Life Main Lab Account Services Chapel **Emergency Department** Open 24/7 Gift Shop Mon.-Fri., 9:30 a.m.-7 p.m. After Hours Entrance 9 p.m.-5 a.m. Sat., 10a.m.-4 p.m. **Pavilion** 

Parking Garage

Sun., Noon-4 p.m.

























## **PAVILION & HOSPITAL**

**FLOOR** 

12





Ñ

# **PAVILION & HOSPITAL**

FLOOR

113







N