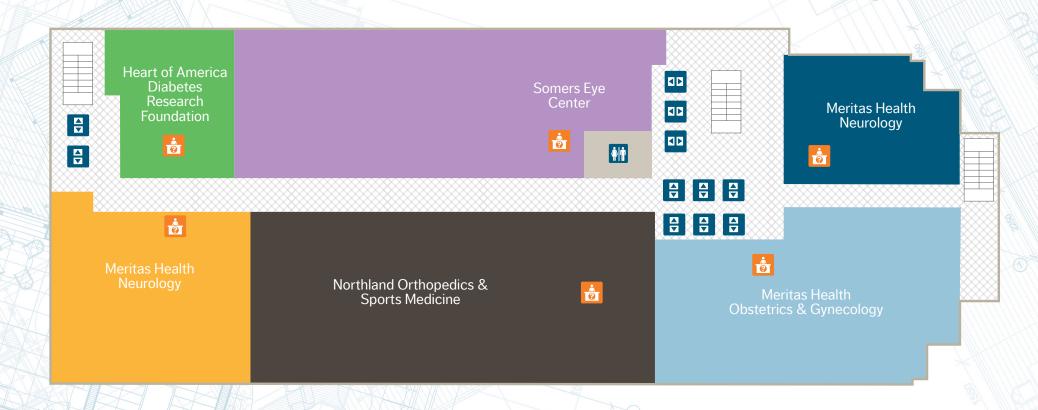

### **PAVILION & HOSPITAL**







#### NÞ

### **PAVILION & HOSPITAL**

**FLOOR** Hospital **ICU** Outpatient Rehabilitation Services Cardiac Services Surgery P Unit (AAU) **Pavilion** Cardiac Clinical Decision Unit Parking Garage **Skyview Elevators** \$ (Access to ATM/Bank on the 4th floor) (CCDU) Level 2 (Green) Cath **Heart Care** Lab Clinic Waiting Rooms **Seasons Express** Coffee and baked goods ÷ H mon.-Fri. ← 5:30-11:30 a.m. Express Sleep Lab Lost & Found Patient Case Experience Management Garden of Life Main Lab Account Services Chapel **Emergency Department** Open 24/7 Gift Shop Mon.-Fri., 9:30 a.m.-7 p.m. After Hours Entrance 9 p.m.-5 a.m. Sat., 10a.m.-4 p.m. **Pavilion** 

Parking Garage

Sun., Noon-4 p.m.

























## **PAVILION & HOSPITAL**

**FLOOR** 

12





Ñ

# **PAVILION & HOSPITAL**

FLOOR

113







N