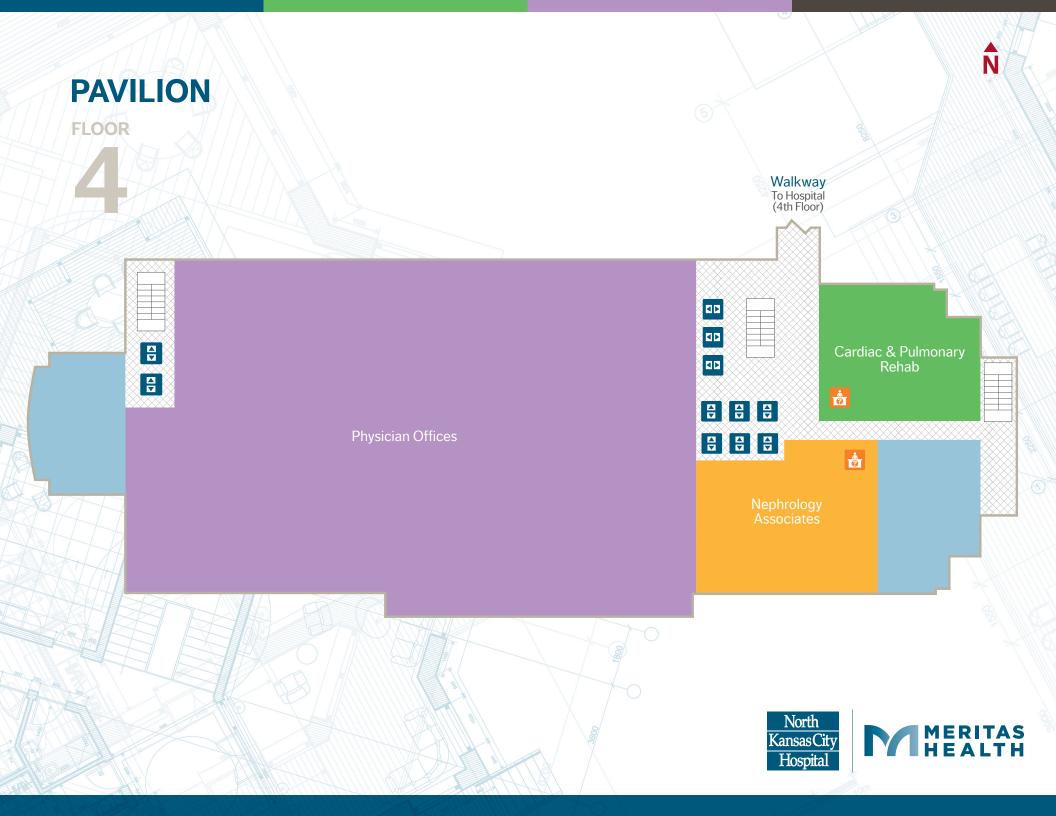

#### N

### **PAVILION & HOSPITAL**







#### NÞ

### **PAVILION & HOSPITAL**

**FLOOR** Hospital **ICU** Outpatient Rehabilitation Services Cardiac Services Surgery P Unit (AAU) **Pavilion** Cardiac Clinical Decision Unit Parking Garage **Skyview Elevators** \$ (Access to ATM/Bank on the 4th floor) (CCDU) Level 2 (Green) Cath **Heart Care** Lab Clinic Waiting Rooms **Seasons Express** Coffee and baked goods ÷ H mon.-Fri. ← 5:30-11:30 a.m. Express Sleep Lab Lost & Found Patient Case Experience Management Garden of Life Main Lab Account Services Chapel **Emergency Department** Open 24/7 Gift Shop Mon.-Fri., 9:30 a.m.-7 p.m. After Hours Entrance 9 p.m.-5 a.m. Sat., 10a.m.-4 p.m. **Pavilion** 

Parking Garage

Sun., Noon-4 p.m.

























## **PAVILION & HOSPITAL**

**FLOOR** 

12





Ñ

# **PAVILION & HOSPITAL**

FLOOR

113







N