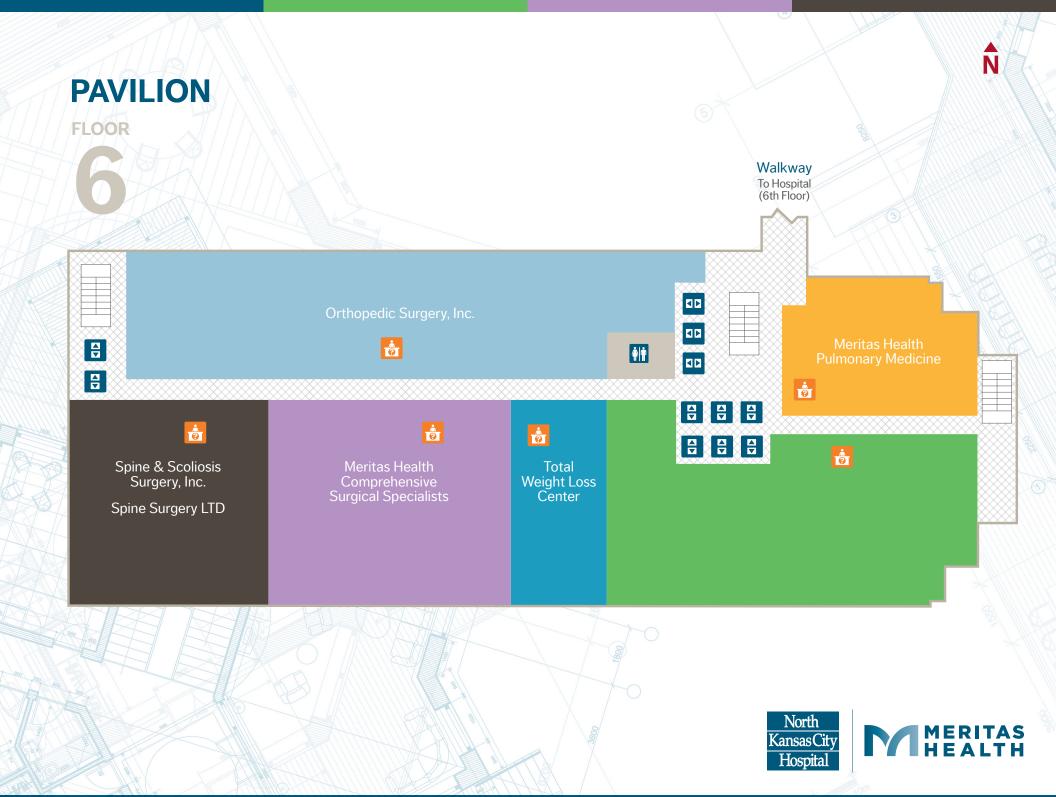

#### N

### **PAVILION & HOSPITAL**







#### NÞ

### **PAVILION & HOSPITAL**

**FLOOR** Hospital **ICU** Outpatient Rehabilitation Services Cardiac Services Surgery P Unit (AAU) **Pavilion** Cardiac Clinical Decision Unit Parking Garage **Skyview Elevators** \$ (Access to ATM/Bank on the 4th floor) (CCDU) Level 2 (Green) Cath **Heart Care** Lab Clinic Waiting Rooms **Seasons Express** Coffee and baked goods ÷ H mon.-Fri. ← 5:30-11:30 a.m. Express Sleep Lab Lost & Found Patient Case Experience Management Garden of Life Main Lab Account Services Chapel **Emergency Department** Open 24/7 Gift Shop Mon.-Fri., 9:30 a.m.-7 p.m. After Hours Entrance 9 p.m.-5 a.m. Sat., 10a.m.-4 p.m. **Pavilion** 

Parking Garage

Sun., Noon-4 p.m.

























## **PAVILION & HOSPITAL**

**FLOOR** 

12





Ñ

# **PAVILION & HOSPITAL**

FLOOR

113







N