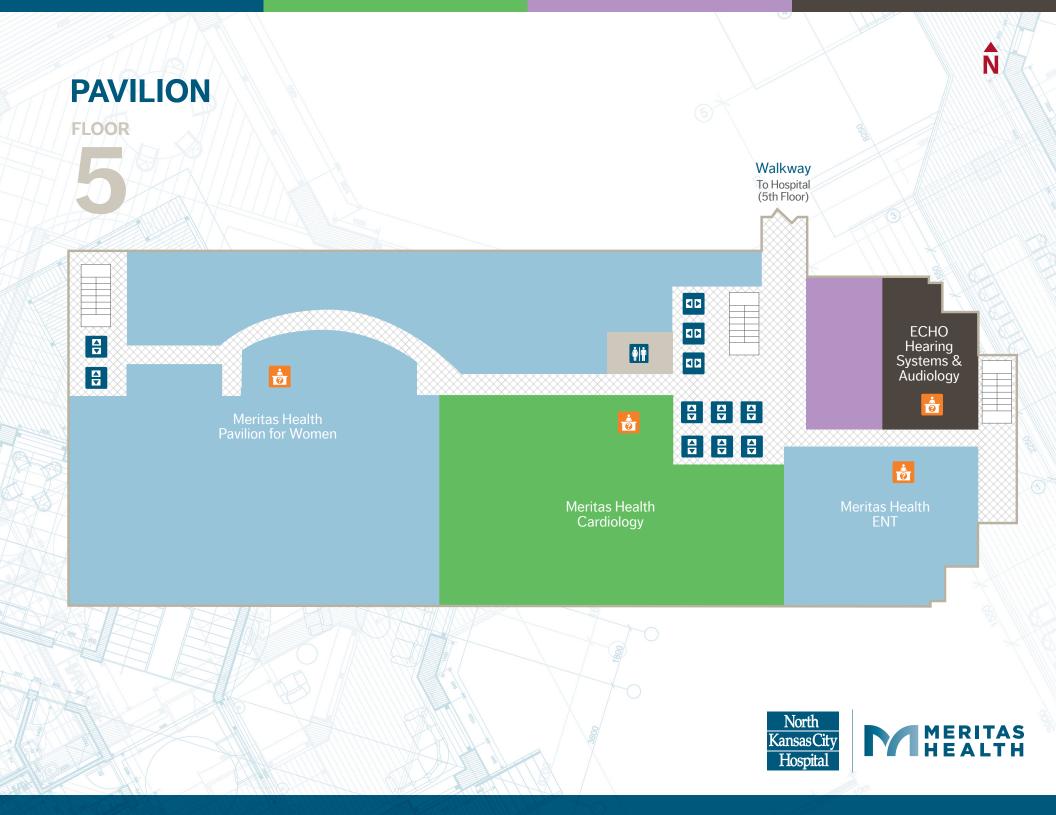

#### N

### **PAVILION & HOSPITAL**







#### NÞ

### **PAVILION & HOSPITAL**

**FLOOR** Hospital **ICU** Outpatient Rehabilitation Services Cardiac Services Surgery P Unit (AAU) **Pavilion** Cardiac Clinical Decision Unit Parking Garage **Skyview Elevators** \$ (Access to ATM/Bank on the 4th floor) (CCDU) Level 2 (Green) Cath **Heart Care** Lab Clinic Waiting Rooms **Seasons Express** Coffee and baked goods ÷ H mon.-Fri. ← 5:30-11:30 a.m. Express Sleep Lab Lost & Found Patient Case Experience Management Garden of Life Main Lab Account Services Chapel **Emergency Department** Open 24/7 Gift Shop Mon.-Fri., 9:30 a.m.-7 p.m. After Hours Entrance 9 p.m.-5 a.m. Sat., 10a.m.-4 p.m. **Pavilion** 

Parking Garage

Sun., Noon-4 p.m.

























## **PAVILION & HOSPITAL**

**FLOOR** 

12





Ñ

# **PAVILION & HOSPITAL**

FLOOR

113







N