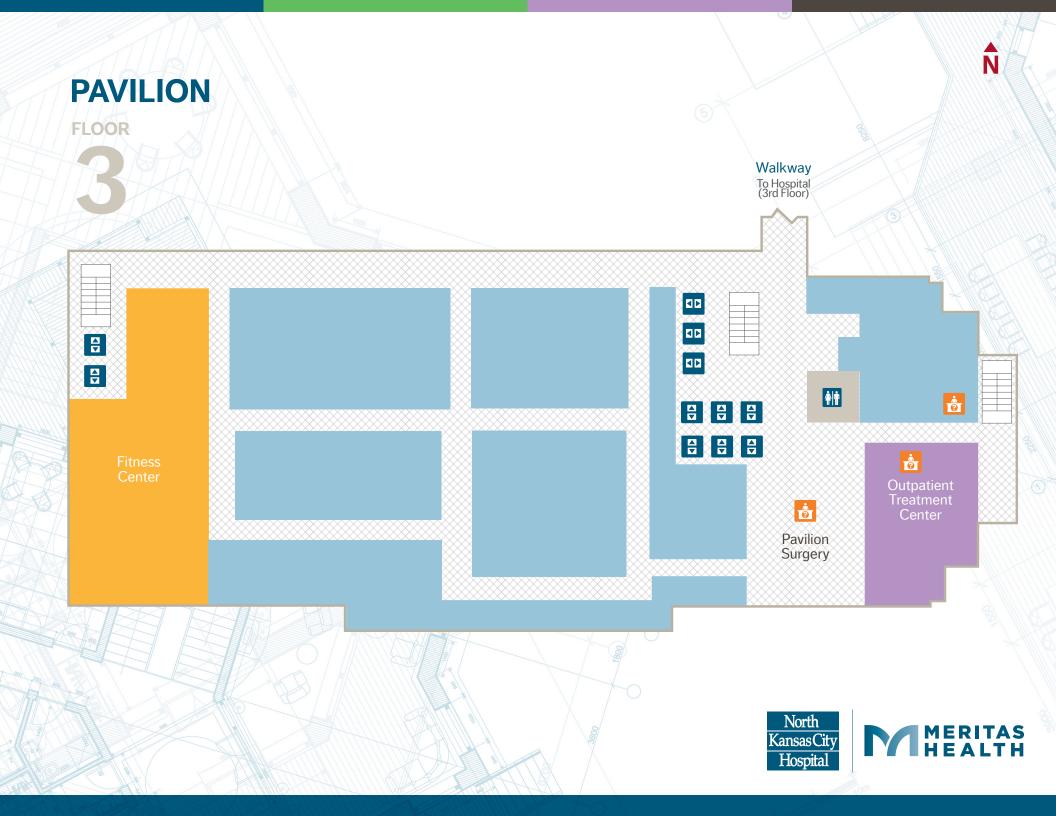

#### N

### **PAVILION & HOSPITAL**







#### NÞ

### **PAVILION & HOSPITAL**

**FLOOR** Hospital **ICU** Outpatient Rehabilitation Services Cardiac Services Surgery P Unit (AAU) **Pavilion** Cardiac Clinical Decision Unit Parking Garage **Skyview Elevators** \$ (Access to ATM/Bank on the 4th floor) (CCDU) Level 2 (Green) Cath **Heart Care** Lab Clinic Waiting Rooms **Seasons Express** Coffee and baked goods ÷ H mon.-Fri. ← 5:30-11:30 a.m. Express Sleep Lab Lost & Found Patient Case Experience Management Garden of Life Main Lab Account Services Chapel **Emergency Department** Open 24/7 Gift Shop Mon.-Fri., 9:30 a.m.-7 p.m. After Hours Entrance 9 p.m.-5 a.m. Sat., 10a.m.-4 p.m. **Pavilion** 

Parking Garage

Sun., Noon-4 p.m.

























## **PAVILION & HOSPITAL**

**FLOOR** 

12





Ñ

# **PAVILION & HOSPITAL**

FLOOR

113







N