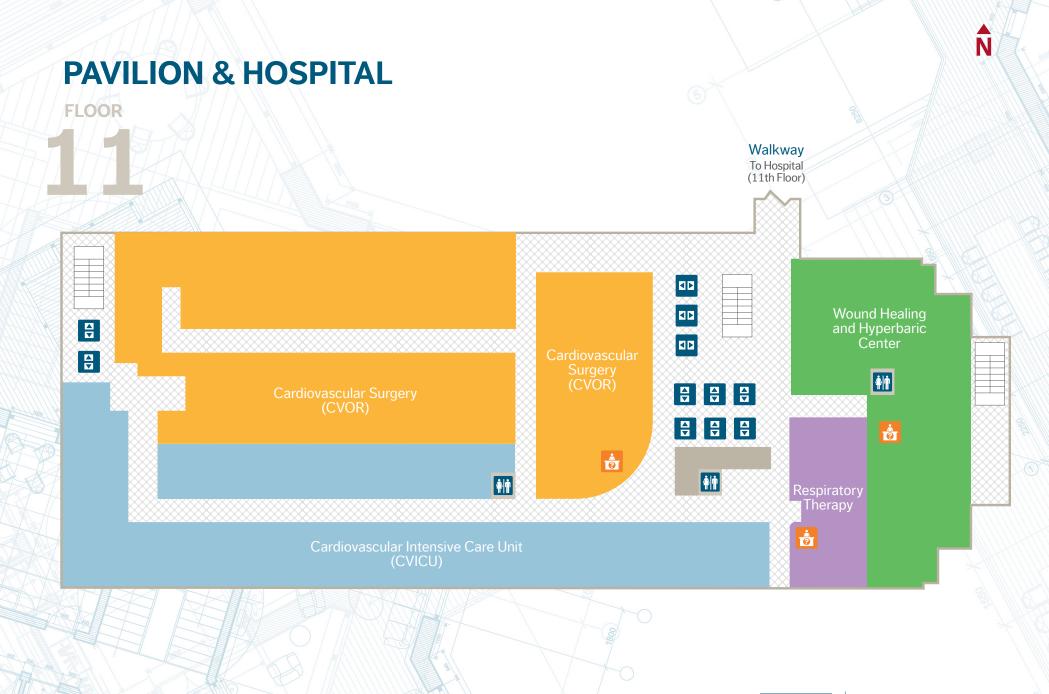

#### N

### **PAVILION & HOSPITAL**







#### NÞ

### **PAVILION & HOSPITAL**

**FLOOR** Hospital **ICU** Outpatient Rehabilitation Services Cardiac Services Surgery P Unit (AAU) **Pavilion** Cardiac Clinical Decision Unit Parking Garage **Skyview Elevators** \$ (Access to ATM/Bank on the 4th floor) (CCDU) Level 2 (Green) Cath **Heart Care** Lab Clinic Waiting Rooms **Seasons Express** Coffee and baked goods ÷ H mon.-Fri. ← 5:30-11:30 a.m. Express Sleep Lab Lost & Found Patient Case Experience Management Garden of Life Main Lab Account Services Chapel **Emergency Department** Open 24/7 Gift Shop Mon.-Fri., 9:30 a.m.-7 p.m. After Hours Entrance 9 p.m.-5 a.m. Sat., 10a.m.-4 p.m. **Pavilion** 

Parking Garage

Sun., Noon-4 p.m.

























## **PAVILION & HOSPITAL**

**FLOOR** 

12





Ñ

# **PAVILION & HOSPITAL**

FLOOR

113







N