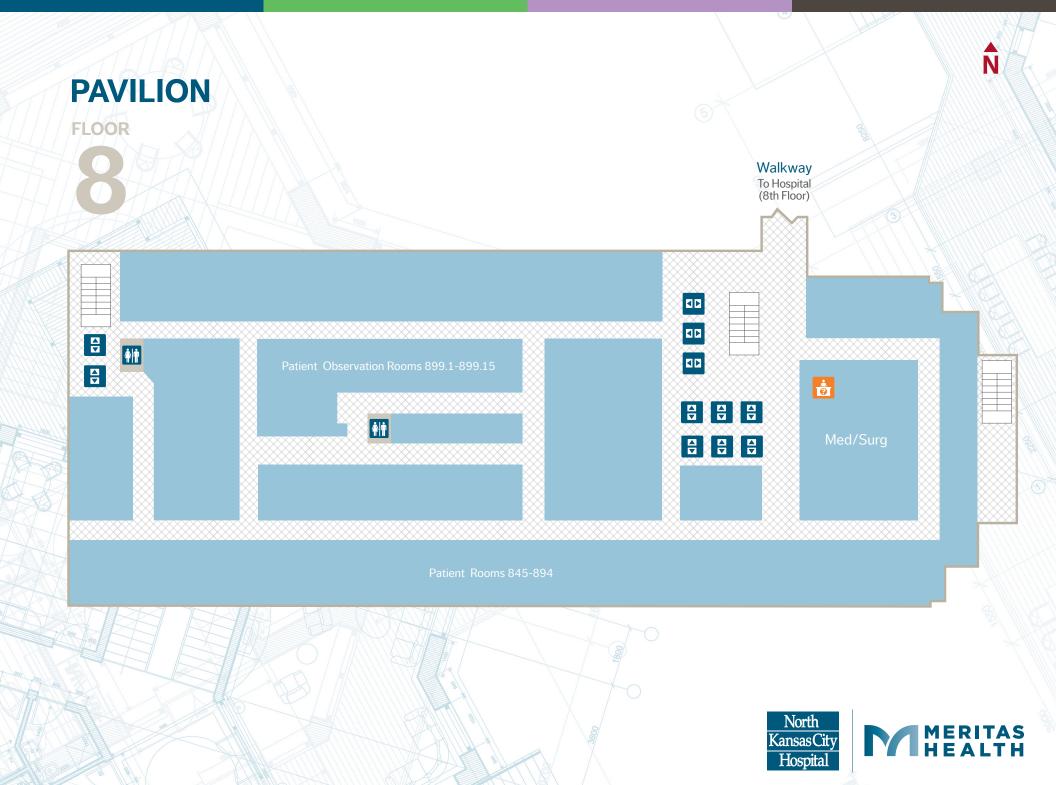

#### N

### **PAVILION & HOSPITAL**







#### NÞ

### **PAVILION & HOSPITAL**

**FLOOR** Hospital **ICU** Outpatient Rehabilitation Services Cardiac Services Surgery P Unit (AAU) **Pavilion** Cardiac Clinical Decision Unit Parking Garage **Skyview Elevators** \$ (Access to ATM/Bank on the 4th floor) (CCDU) Level 2 (Green) Cath **Heart Care** Lab Clinic Waiting Rooms **Seasons Express** Coffee and baked goods ÷ H mon.-Fri. ← 5:30-11:30 a.m. Express Sleep Lab Lost & Found Patient Case Experience Management Garden of Life Main Lab Account Services Chapel **Emergency Department** Open 24/7 Gift Shop Mon.-Fri., 9:30 a.m.-7 p.m. After Hours Entrance 9 p.m.-5 a.m. Sat., 10a.m.-4 p.m. **Pavilion** 

Parking Garage

Sun., Noon-4 p.m.

























## **PAVILION & HOSPITAL**

**FLOOR** 

12





Ñ

# **PAVILION & HOSPITAL**

FLOOR

113







N