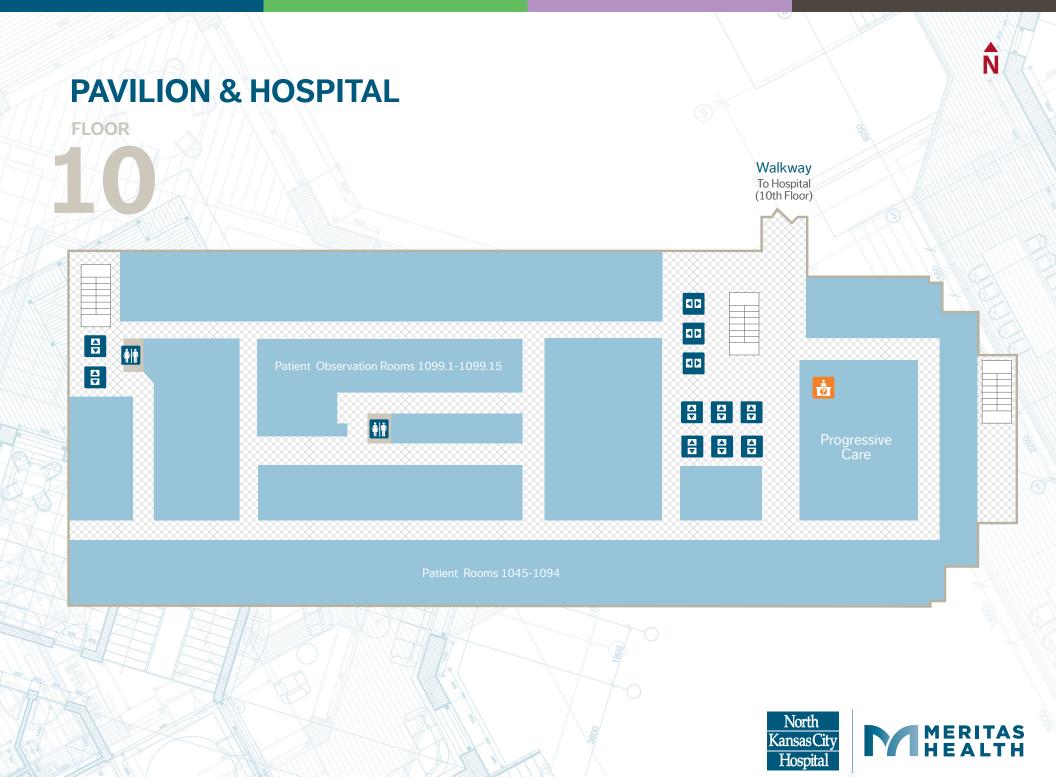

### **PAVILION & HOSPITAL**

**FLOOR** Hospital **ICU** Outpatient Rehabilitation Services Cardiac Services Surgery P Unit (AAU) **Pavilion** Cardiac Clinical Decision Unit Parking Garage **Skyview Elevators** \$ (Access to ATM/Bank on the 4th floor) (CCDU) Level 2 (Green) Cath **Heart Care** Lab Clinic Waiting Rooms **Seasons Express** Coffee and baked goods ÷ H mon.-Fri. ← 5:30-11:30 a.m. Express Sleep Lab Lost & Found Patient Case Experience Management Garden of Life Main Lab Account Services Chapel **Emergency Department** Open 24/7 Gift Shop Mon.-Fri., 9:30 a.m.-7 p.m. After Hours Entrance 9 p.m.-5 a.m. Sat., 10a.m.-4 p.m. **Pavilion** 