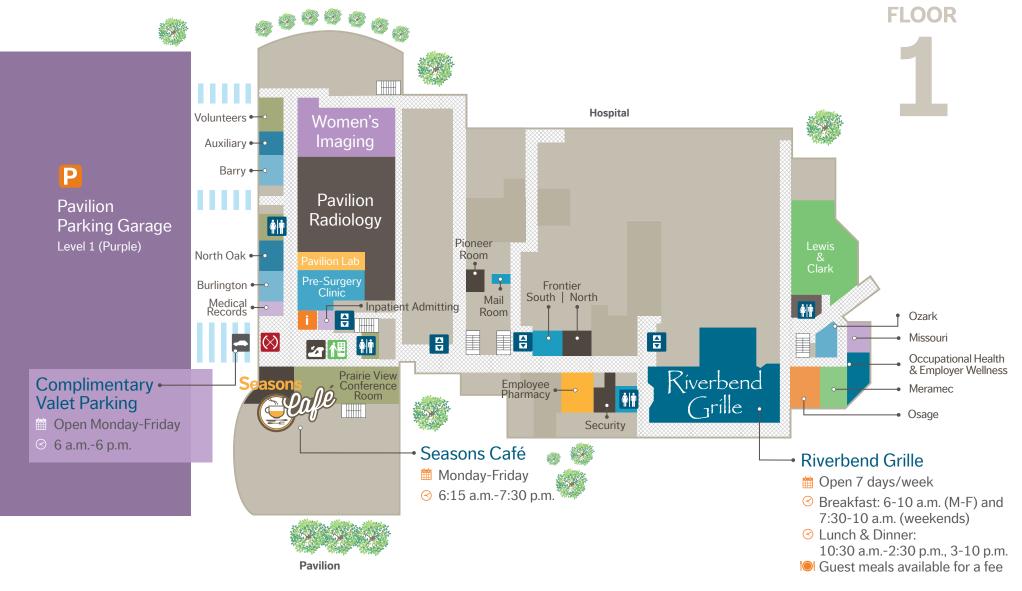

### **PAVILION & HOSPITAL**

**FLOOR** Hospital **ICU** Outpatient Rehabilitation Services Cardiac Services Surgery P Unit (AAU) **Pavilion** Cardiac Clinical Decision Unit Parking Garage **Skyview Elevators** \$ (Access to ATM/Bank on the 4th floor) (CCDU) Level 2 (Green) Cath **Heart Care** Lab Clinic Waiting Rooms **Seasons Express** Coffee and baked goods ÷ H mon.-Fri. ← 5:30-11:30 a.m. Express Sleep Lab Lost & Found Patient Case Experience Management Garden of Life Main Lab Account Services Chapel **Emergency Department** Open 24/7 Gift Shop Mon.-Fri., 9:30 a.m.-7 p.m. After Hours Entrance 9 p.m.-5 a.m. Sat., 10a.m.-4 p.m. **Pavilion** 

Parking Garage

Sun., Noon-4 p.m.